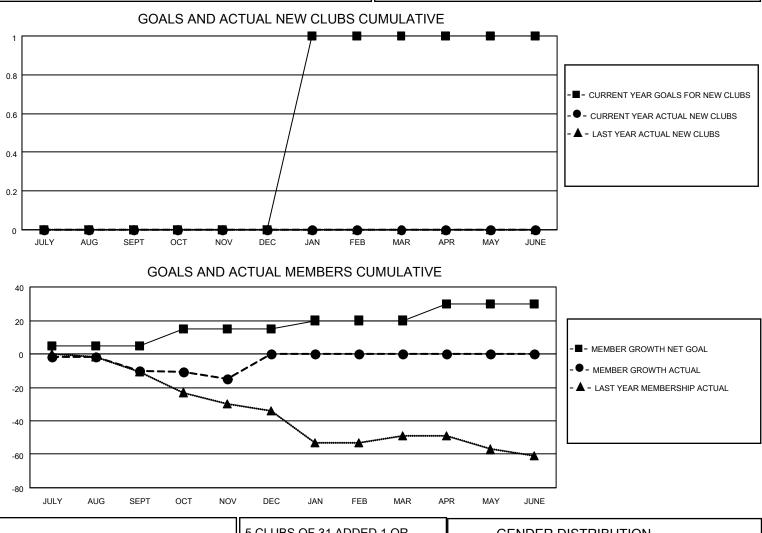

## LOCATION ICELAND

District 109 B

Results as of: 11/30/2021

|                       | Club          | S         |               |                       | Men                     | nbers                   |                                                    |
|-----------------------|---------------|-----------|---------------|-----------------------|-------------------------|-------------------------|----------------------------------------------------|
| RESULTS FOR 2021-2022 |               |           |               | RESULTS FOR 2021-2022 |                         |                         |                                                    |
| QUARTER               | NEW CLUB GOAL | NEW CLUBS | DROPPED CLUBS | QUARTER MEN           | MBER GROWTH NET<br>GOAL | MEMBER GROWTH<br>ACTUAL | DROPPED<br>MEMBERS ACTUAL<br>(including transfers) |
| JULY/AUG/SEPT         | 0             | 0         | 0             | JULY/AUG/SEPT         | 5                       | 1                       | 11                                                 |
| OCT/NOV/DEC           | 0             | 0         | 0             | OCT/NOV/DEC           | 10                      | 7                       | 12                                                 |
| JAN/FEB/MAR           | 1             | 0         | 0             | JAN/FEB/MAR           | 5                       | 0                       | 0                                                  |
| APR/MAY/JUNE          | 0             | 0         | 0             | APR/MAY/JUNE          | 10                      | 0                       | 0                                                  |